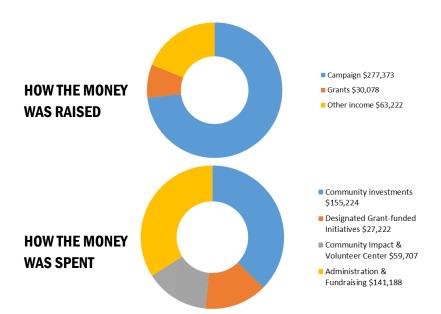

Despite some significant reductions in certain donation areas, we are in good stead, having raised more than \$553,000 to date in dollars, goods, and volunteer service. We will continue to move the mercury on our thermometers until the very last moment when the campaign ends April 30. We have laid the groundwork for the coming years, diversifying the revenue stream and increasing public awareness of our work.